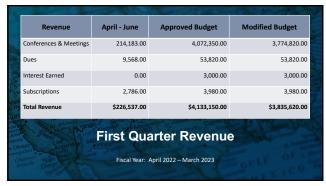

### 2022 Fiscal Year First Quarter Finance Report

Jewell Stanley (SC), Treasurer

Fiscal Year: April 2022 – March 2023

Δ

5

| Total School           | Maria Carlo              | A 100        |                 | the second      |
|------------------------|--------------------------|--------------|-----------------|-----------------|
|                        | Expenses                 | April - June | Approved Budget | Modified Budget |
|                        | Awards & Gifts           | 0.00         | 6,000.00        | 6,000.00        |
| First                  | Charitable Contributions | 0.00         | 1,500.00        | 1,500.00        |
| Quarter                | Conferences & Meetings   |              |                 |                 |
| Quarter                | Audio Visual             | 0.00         | 332,000.00      | 351,300.00      |
|                        | Catering                 | 0.00         | 53,000.00       | 54,250.00       |
| TOAHO TOAHO            | Contracted Labor         | 0.00         | 96,000.00       | 100,500.00      |
| Expenses               | Decor                    | 0.00         | 55,000.00       | 57,750.00       |
| Mediord Opionake       | Facilities               | 0.00         | 160,780.00      | 0.00            |
|                        | Freight and Shipping     | 777.74       | 2,500.00        | 2,500.00        |
| Redding Reno City      | Hotel Deposits           | 0.00         | 1,975,720.00    | 1,624,105.00    |
| ALIFORNIA 14 CATSULADA | Merchant Services        | 6,788.26     | 97,755.00       | 99,655.00       |
| lands Whitney          | Premiums                 | 0.00         | 5,000.00        | 5,000.00        |
| Jose S Stesmen         | Printing                 | 0.00         | 10,000.00       | 10,000.00       |
|                        | Speakers                 | 0.00         | 75,000.00       | 75,000.00       |
|                        | Special Events           | 0.00         | 24,500.00       | 25,7250.00      |
|                        | Staff Travel             | 0.00         | 28,000.00       | 28,000.00       |
|                        | Supplies                 | 0.00         | 3,500.00        | 3,500.00        |

|                   |                                                     | STATE OF THE PARTY |  |  |  |  |
|-------------------|-----------------------------------------------------|--------------------------------------------------------------------------------------------------------------------------------------------------------------------------------------------------------------------------------------------------------------------------------------------------------------------------------------------------------------------------------------------------------------------------------------------------------------------------------------------------------------------------------------------------------------------------------------------------------------------------------------------------------------------------------------------------------------------------------------------------------------------------------------------------------------------------------------------------------------------------------------------------------------------------------------------------------------------------------------------------------------------------------------------------------------------------------------------------------------------------------------------------------------------------------------------------------------------------------------------------------------------------------------------------------------------------------------------------------------------------------------------------------------------------------------------------------------------------------------------------------------------------------------------------------------------------------------------------------------------------------------------------------------------------------------------------------------------------------------------------------------------------------------------------------------------------------------------------------------------------------------------------------------------------------------------------------------------------------------------------------------------------------------------------------------------------------------------------------------------------------|--|--|--|--|
| April - June      | Approved Budget                                     | Modified Budget                                                                                                                                                                                                                                                                                                                                                                                                                                                                                                                                                                                                                                                                                                                                                                                                                                                                                                                                                                                                                                                                                                                                                                                                                                                                                                                                                                                                                                                                                                                                                                                                                                                                                                                                                                                                                                                                                                                                                                                                                                                                                                                |  |  |  |  |
| 226,537.00        | 4,133,150.00                                        | \$3,835,620.00                                                                                                                                                                                                                                                                                                                                                                                                                                                                                                                                                                                                                                                                                                                                                                                                                                                                                                                                                                                                                                                                                                                                                                                                                                                                                                                                                                                                                                                                                                                                                                                                                                                                                                                                                                                                                                                                                                                                                                                                                                                                                                                 |  |  |  |  |
| 355,299.98        | 4,247,855.00                                        | \$3,875,585.00                                                                                                                                                                                                                                                                                                                                                                                                                                                                                                                                                                                                                                                                                                                                                                                                                                                                                                                                                                                                                                                                                                                                                                                                                                                                                                                                                                                                                                                                                                                                                                                                                                                                                                                                                                                                                                                                                                                                                                                                                                                                                                                 |  |  |  |  |
| 100.00            | 0.00                                                | 0.00                                                                                                                                                                                                                                                                                                                                                                                                                                                                                                                                                                                                                                                                                                                                                                                                                                                                                                                                                                                                                                                                                                                                                                                                                                                                                                                                                                                                                                                                                                                                                                                                                                                                                                                                                                                                                                                                                                                                                                                                                                                                                                                           |  |  |  |  |
| -\$128,662.98     | -\$138,705.00                                       | -\$39,965.00                                                                                                                                                                                                                                                                                                                                                                                                                                                                                                                                                                                                                                                                                                                                                                                                                                                                                                                                                                                                                                                                                                                                                                                                                                                                                                                                                                                                                                                                                                                                                                                                                                                                                                                                                                                                                                                                                                                                                                                                                                                                                                                   |  |  |  |  |
| First Quarter Net |                                                     |                                                                                                                                                                                                                                                                                                                                                                                                                                                                                                                                                                                                                                                                                                                                                                                                                                                                                                                                                                                                                                                                                                                                                                                                                                                                                                                                                                                                                                                                                                                                                                                                                                                                                                                                                                                                                                                                                                                                                                                                                                                                                                                                |  |  |  |  |
| Process Services  |                                                     |                                                                                                                                                                                                                                                                                                                                                                                                                                                                                                                                                                                                                                                                                                                                                                                                                                                                                                                                                                                                                                                                                                                                                                                                                                                                                                                                                                                                                                                                                                                                                                                                                                                                                                                                                                                                                                                                                                                                                                                                                                                                                                                                |  |  |  |  |
|                   | 226,537.00<br>355,299.98<br>100.00<br>-\$128,662.98 | 226,537.00 4,133,150.00<br>355,299.98 4,247,855.00<br>100.00 0.00<br>-\$128,662.98 -\$138,705.00                                                                                                                                                                                                                                                                                                                                                                                                                                                                                                                                                                                                                                                                                                                                                                                                                                                                                                                                                                                                                                                                                                                                                                                                                                                                                                                                                                                                                                                                                                                                                                                                                                                                                                                                                                                                                                                                                                                                                                                                                               |  |  |  |  |