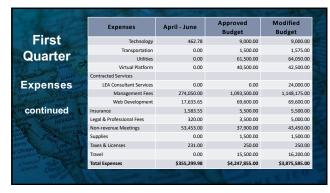

### 2022 Fiscal Year First Quarter Finance Report

Jewell Stanley (SC), Treasurer

Fiscal Year: April 2022 – March 2023

Δ

5

| Total School           | Maria Carlo              | A 100        |                 | the second      |
|------------------------|--------------------------|--------------|-----------------|-----------------|
|                        | Expenses                 | April - June | Approved Budget | Modified Budget |
|                        | Awards & Gifts           | 0.00         | 6,000.00        | 6,000.00        |
| First                  | Charitable Contributions | 0.00         | 1,500.00        | 1,500.00        |
| Quarter                | Conferences & Meetings   |              |                 |                 |
| Quarter                | Audio Visual             | 0.00         | 332,000.00      | 351,300.00      |
|                        | Catering                 | 0.00         | 53,000.00       | 54,250.00       |
| TOAHO TOAHO            | Contracted Labor         | 0.00         | 96,000.00       | 100,500.00      |
| Expenses               | Decor                    | 0.00         | 55,000.00       | 57,750.00       |
| Mediord Opionake       | Facilities               | 0.00         | 160,780.00      | 0.00            |
|                        | Freight and Shipping     | 777.74       | 2,500.00        | 2,500.00        |
| Redding Reno City      | Hotel Deposits           | 0.00         | 1,975,720.00    | 1,624,105.00    |
| ALIFORNIA 14 CATSULADA | Merchant Services        | 6,788.26     | 97,755.00       | 99,655.00       |
| lands Whitney          | Premiums                 | 0.00         | 5,000.00        | 5,000.00        |
| Jose S Stesmen         | Printing                 | 0.00         | 10,000.00       | 10,000.00       |
|                        | Speakers                 | 0.00         | 75,000.00       | 75,000.00       |
|                        | Special Events           | 0.00         | 24,500.00       | 25,7250.00      |
|                        | Staff Travel             | 0.00         | 28,000.00       | 28,000.00       |
|                        | Supplies                 | 0.00         | 3,500.00        | 3,500.00        |