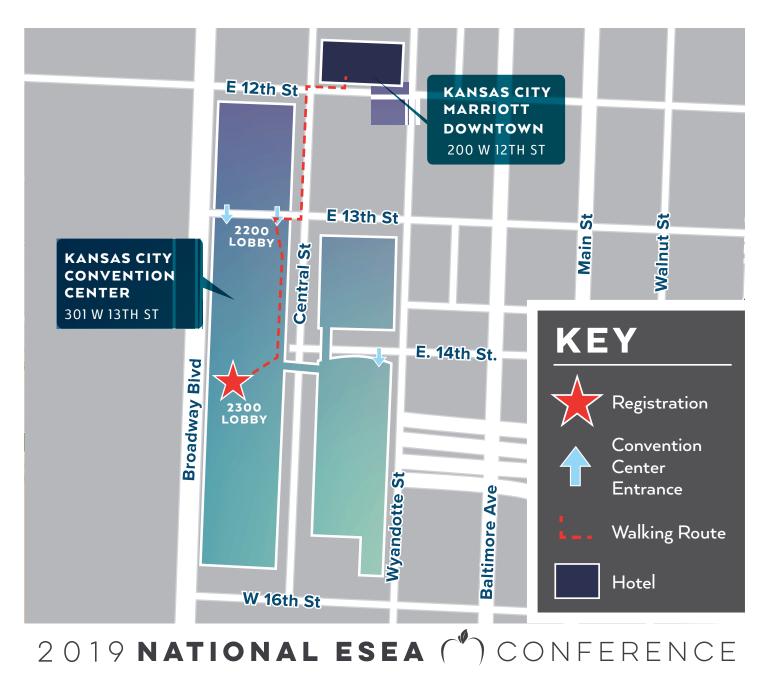

## KANSAS CITY MARRIOTT DOWNTOWN WALKING MAP

## THE MAP BELOW ILLUSTRATES THE MOST DIRECT ROUTE FROM YOUR HOTEL TO THE KANSAS CITY CONVENTION CENTER.

- Exit the main entrance on 12th Street and turn right until you reach Central Street.
- Make a left onto Central Street and continue one block.
- Cross West 13th Street and use the entrance doors to the Kansas City Convention Center, 2200 Lobby.
- Once inside, follow signs to registration, located in 2300 Lobby

## TUNNEL OPTION IN CASE OF INCLEMENT WEATHER

There is an underground walking route from the Marriott directly into the Convention Center. To access the tunnel, exit the Marriott main entrance on 12th Street. Cross the main driveway and take the elevators down to level G (Garage). Follow the signs along the walkway to get to the Convention Center.