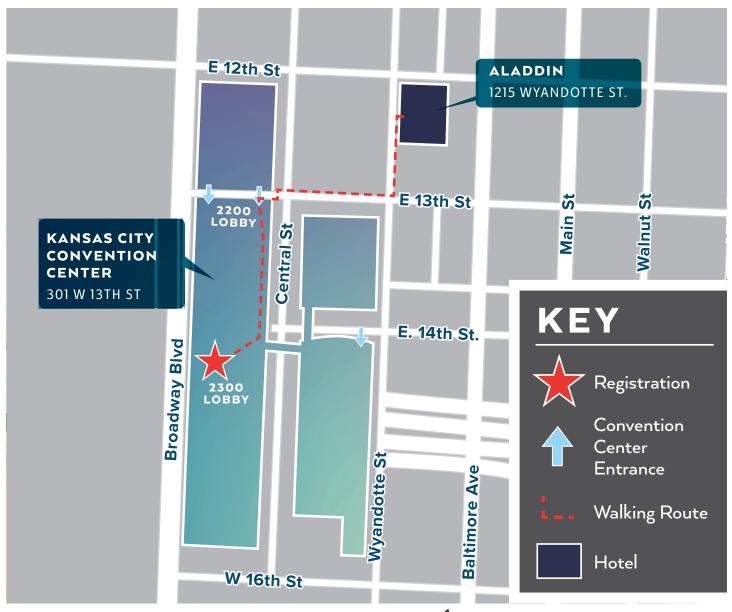

## THE MAP BELOW ILLUSTRATES THE MOST DIRECT ROUTE FROM YOUR HOTEL TO THE KANSAS CITY CONVENTION CENTER.

- Exit the main entrance on Wyandotte Street and turn left.
- Make a right onto West 13th Street and continue one block.
- Cross Central Street and use the entrance doors on West 13th
  Street to enter the Kansas City Convention Center, 2200 Lobby.
- Once inside, follow signs to registration in the 2300 Lobby.